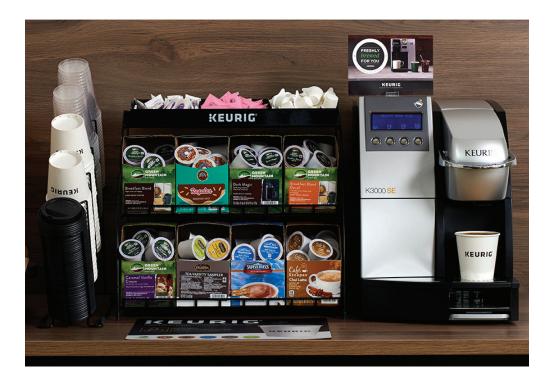

## Receive a NO-COST Keurig® K3000SE Brewer

KEURIG

**GREEN MOUNTAIN** 

SERVE 25+ CUPS/DAY

ESTIMATED RETAIL VALUE (including brewer, water filter kit, and rack\*) \$1015.00

## POUR ON THE BENEFITS.

Create incremental revenue, profitable growth, and a coffee experience that sets the standard for customer satisfaction with branded POP materials and a complete coffee solution that's easy to integrate (including Keurig<sup>®</sup> brewer, water filter kit, and rack\*).

- Serve delicious, freshly brewed beverages fast and on-demand while allowing customers to customize their cup with 25+ well-loved beverage brands.
- Profit by reducing coffee waste and selling every cup you brew, while commanding a premium price.
- Provide operational ease and efficiency for store operators with the Keurig<sup>®</sup> commercial brewing system.
- Mirror traditional roast and ground coffee lineup and offer increased coffee varieties, tea, and cocoa.