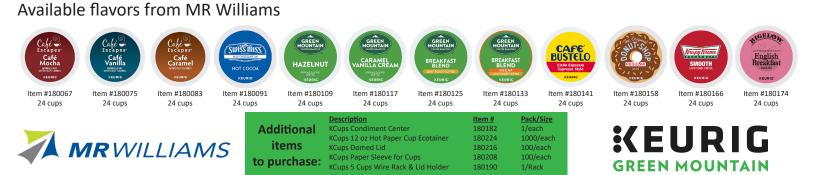

- Serve delicious, freshly brewed beverages fast and on-demand while allowing customers to customize their cup with 25+ well-loved beverage brands.
- Profit by reducing coffee waste and selling every cup you brew, while commanding a premium price.
- Provide operational ease and efficiency for store operators with the Keurig<sup>®</sup> commercial brewing system.
- Mirror traditional roast and ground coffee lineup and offer increased coffee varieties, tea, and cocoa.